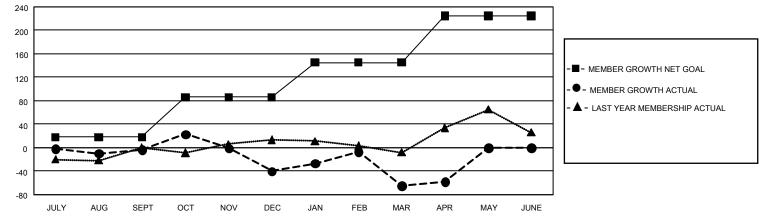

## GAT MONTHLY MEMBERSHIP PROGRESS REPORT

GMT Constitutional Area 4, Group E

REPORT DOES NOT INCLUDE CLUBS IN UNDISTRICTED AREAS.

| Clubs                 |               |           |               | Members               |                         |                         |                                                    |
|-----------------------|---------------|-----------|---------------|-----------------------|-------------------------|-------------------------|----------------------------------------------------|
| RESULTS FOR 2023-2024 |               |           |               | RESULTS FOR 2023-2024 |                         |                         |                                                    |
| QUARTER               | NEW CLUB GOAL | NEW CLUBS | DROPPED CLUBS | QUARTER               | MBER GROWTH NET<br>GOAL | MEMBER GROWTH<br>ACTUAL | DROPPED MEMBERS<br>ACTUAL (including<br>transfers) |
| JULY/AUG/SEPT         | - 0           | 1         | 0             | JULY/AUG/SEPT         | 18                      | 86                      | 69                                                 |
| OCT/NOV/DEC           | 3             | 1         | 1             | OCT/NOV/DEC           | 68                      | 105                     | 134                                                |
| JAN/FEB/MAR           | 9             | 2         | 0             | JAN/FEB/MAR           | 59                      | 142                     | 161                                                |
| APR/MAY/JUNE          | 3             | 1         | 1             | APR/MAY/JUNE          | 80                      | 58                      | 45                                                 |