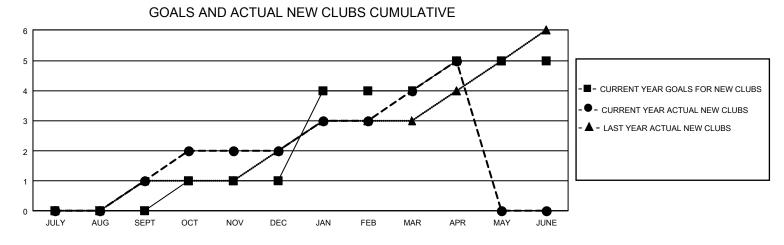

## GAT MONTHLY MEMBERSHIP PROGRESS REPORT

GMT Constitutional Area 4, Group E

REPORT DOES NOT INCLUDE CLUBS IN UNDISTRICTED AREAS.

| Clubs                 |               |           |               | Members               |                         |                         |                                                    |
|-----------------------|---------------|-----------|---------------|-----------------------|-------------------------|-------------------------|----------------------------------------------------|
| RESULTS FOR 2023-2024 |               |           |               | RESULTS FOR 2023-2024 |                         |                         |                                                    |
| QUARTER               | NEW CLUB GOAL | NEW CLUBS | DROPPED CLUBS | QUARTER               | MBER GROWTH NET<br>GOAL | MEMBER GROWTH<br>ACTUAL | DROPPED MEMBERS<br>ACTUAL (including<br>transfers) |
| JULY/AUG/SEPT         | - 0           | 1         | 0             | JULY/AUG/SEPT         | 18                      | 86                      | 69                                                 |
| OCT/NOV/DEC           | 3             | 1         | 1             | OCT/NOV/DEC           | 68                      | 105                     | 134                                                |
| JAN/FEB/MAR           | 9             | 2         | 0             | JAN/FEB/MAR           | 59                      | 142                     | 161                                                |
| APR/MAY/JUNE          | 3             | 1         | 1             | APR/MAY/JUNE          | 80                      | 58                      | 45                                                 |